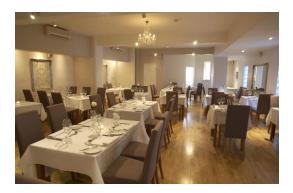

#### "Crème" Restaurant, 12 Toton Lane Stapleford, Nottingham NG9 7AH

Tel. 9397422

Driving directions to 12 Toton Lane, Stapleford, Nottingham NG9 7HA Long Lane, Hucknall to Watnall; turn left on to Main Road B600 Continue to follow B600, turn left onto Nottingham Road B600 At the roundabout take the second exit onto Woodhouse Way A6002 Continue to follow A6002; go through two roundabouts. At the roundabout take the second exit onto Ilkeston Road A6007. At the roundabout take the first exit onto Hickings Lane B6004 Turn left onto Church Street B6003. Continue to follow B6003, destination will be on the right. Est. fuel cost: £2.07